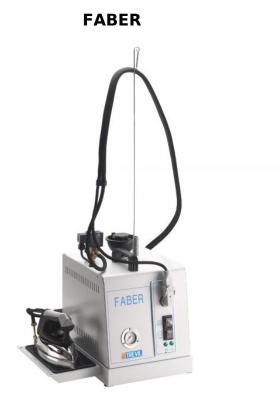

Professional mini boiler with iron, with manual refill with water level gauge.

### DESCRIZIONE:

Professional mini boiler with iron, with manual refill, for 5 hours of nonstop operation.

#### Professional

800 W steam electric iron, professional grade. The boiler provides approximately 5 hrs of non-

stop operation.