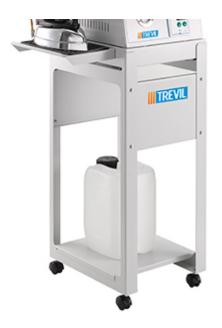

### Precise

The temperature of steam is precisely controlled by means of pressure switches. The amount of steam to the iron can be adjusted.

### Extremely safe

The boiler is equipped with a double thermostat protection and safety valve. The iron is protected by a thermal fuse to prevent overheating. Stainless steel boiler and stainless heating elements provide lifelong operation in total safety.

### Inexpensive operation

The boiler runs on regular tap water (not softened). Self-cleaning heating elements are not damaged by limescale and require little maintenance in time. The whole appliance only requires 1500 W.

L

### **MAIN FEATURES**

# **|||| TREVIL**|



#### Water level gauge



Pressure gauge





### Cable holder rod



**Built-in refill funnel** 



### **Carrying handle**



**Refill tank included** 

# **|||| TREVIL**|



Water level measuring stick

## **OPTIONS**







Stand on casters



**Optional PTFE shoe to avoid shine** 

## **TECHNICAL SPECIFICATIONS**

|                         | 1230                                                     |
|-------------------------|----------------------------------------------------------|
| Descriptions            | Professional mini boiler with iron and water level gauge |
| Electrical requirements | 230V 50Hz<br>220V 60Hz<br>110V 60Hz                      |
| Total power             | 2,2 kW                                                   |
| Autonomy                | 5 hours                                                  |
| Dimensions              | 500x310x500 mm<br>20″x12″x20″