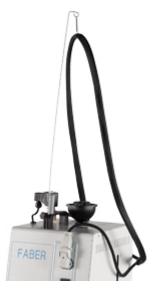

sional grade. The boiler provides approximately 5 hrs of non-



stop operation.

### Precise

The temperature of steam is precisely controlled by means of pressure switches. The amount of steam to the iron can be adjusted.

### Extremely safe

The boiler is equipped with a double thermostat protection and safety valve. The iron is protected by a thermal fuse to prevent overheating. Stainless steel boiler and stainless heating elements provide lifelong operation in total safety.

### Inexpensive operation

The boiler runs on regular tap water (not softened). Self-cleaning heating elements are not damaged by limescale and require little maintenance in time. The whole appliance only requires 1500 W.

L

### **MAIN FEATURES**

# **|||| TREVIL**|



#### Water level gauge



Pressure gauge





### Cable holder rod



**Built-in refill funnel** 



### **Carrying handle**



**Refill tank included** 

# **|||| TREVIL**|



Water level measuring stick

## **OPTIONS**







Stand on casters



**Optional PTFE shoe to avoid shine** 

## **TECHNICAL SPECIFICATIONS**

|                         | 1230                                                     |
|-------------------------|----------------------------------------------------------|
| Descriptions            | Professional mini boiler with iron and water level gauge |
| Electrical requirements | 230V 50Hz<br>220V 60Hz<br>110V 60Hz                      |
| Total power             | 2,2 kW                                                   |
| Autonomy                | 5 hours                                                  |
|