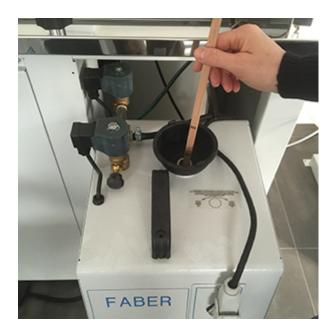

y controlled by means of pressure switches. The amount of steam to the iron can be adjusted.

### Extremely safe

The boiler is equipped with a double thermostat protection and safety valve. The iron is protected by a thermal fuse to prevent overheating. Stainless steel boiler and stainless heating elements provide lifelong operation in total safety.

### Inexpensive operation

The boiler runs on regular tap water (not softened). Self-cleaning heating elements are not damaged by limescale and require little maintenance in time. The whole appliance only requires 1500 W.

L

### **MAIN FEATURES**

# **|||| TREVIL**|



#### Water level gauge



Pressure gauge





### Cable holder rod



**Built-in refill funnel** 



### **Carrying handle**



**Refill tank included** 

# **|||| TREVIL**|



Water level measuring stick

## **OPTIONS**







Stand on casters



**Optional PTFE shoe to avoid shine** 

## **TECHNICAL SPECIFICATIONS**

|                         | 1230                                                     |
|-------------------------|----------------------------------------------------------|
| Descriptions            | Professional mini boiler with iron and water level gauge |
| Electrical requirements | 230V 50Hz<br>220V 60Hz<br>110V 60Hz                      |
| Total power             | 2,2 kW                                                   |
| Autonomy                | 5 hours                                                  |
| Dimensions              | 500x310x500 mm<br>20″x12″x20″                            |
| Net weight              | 14,5 kg