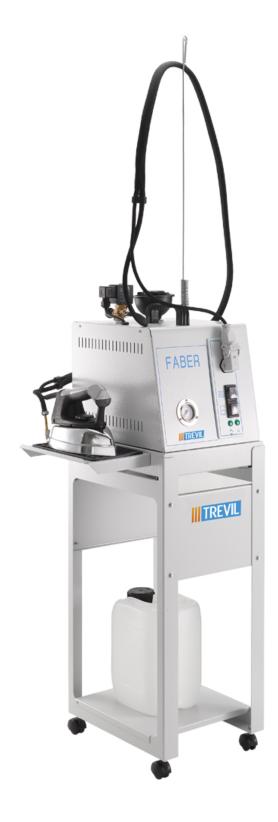

Professional mini boiler with iron, with manual refill with water level gauge.

### DESCRIZIONE:

Professional mini boiler with iron, with manual refill, for 5 hours of nonstop operation.

#### Professional

800 W steam electric iron, professional grade. The boiler provides approximately 5 hrs of non-

stop operation.

### Extremely safe

The boiler is equipped with a double thermostat protection and safety valve. The iron is protected by a thermal fuse to prevent overheating. Stainless steel boiler and stainless heating elements provide lifelong operation in total safety.

### Inexpensive operation

The boiler runs on regular tap water (not softened). Self-cleaning heating elements are not damaged by limescale and require little maintenance in time. The whole appliance only requires 1500 W.

## **TECHNICAL SPECIFICATIONS**

|                         | 1230                                                     |
|-------------------------|----------------------------------------------------------|
| Descriptions            | Professional mini boiler with iron and water level gauge |
| Electrical requirements | 230V 50Hz<br>220V 60Hz<br>110V 60Hz                      |
| Total power             | 2,2 kW                                                   |
| Autonomy                | 5 hours                                                  |
| Dimensions              | 500x310x500 mm<br>20″x12″x20″                            |
| Net weight              | 14,5 kg                                                  |