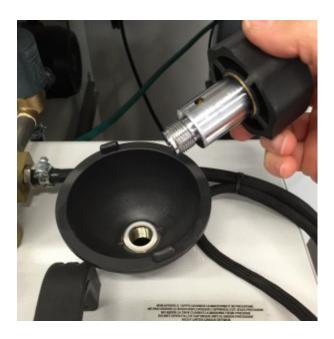

provides approximately 5 hrs of non-



stop operation.

### Precise

The temperature of steam is precisely controlled by means of pressure switches. The amount of steam to the iron can be adjusted.

### Extremely safe

The boiler is equipped with a double thermostat protection and safety valve. The iron is protected by a thermal fuse to prevent overheating. Stainless steel boiler and stainless heating elements provide lifelong operation in total safety.

### Inexpensive operation

The boiler runs on regular tap water (not softened). Self-cleaning heating elements are not damaged by limescale and require little maintenance in time. The whole appliance only requires 1500 W.

L

### **MAIN FEATURES**

# **|||| TREVIL**|



#### Water level gauge



Pressure gauge





### Cable holder rod



**Built-in refill funnel** 



### **Carrying handle**



**Refill tank included** 

# **|||| TREVIL**|



Water level measuring stick

## **OPTIONS**







Stand on casters



**Optional PTFE shoe to avoid shine** 

## **TECHNICAL SPECIFICATIONS**

|                         | 1230                                                     |
|-------------------------|----------------------------------------------------------|
| Descriptions            | Professional mini boiler with iron and water level gauge |
| Electrical requirements | 230V 50Hz<br>220V 60Hz<br>110V 60Hz                      |
| Total power             | 2,2 kW                                                   |
| Autonomy                | 5 hours                                                  |
| Dimensions