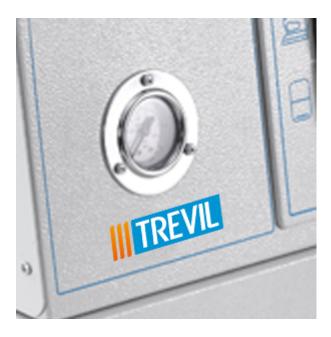

lectric iron, professional grade. The boiler provides approximately 5 hrs of non-



stop operation.

### Precise

The temperature of steam is precisely controlled by means of pressure switches. The amount of steam to the iron can be adjusted.

### Extremely safe

The boiler is equipped with a double thermostat protection and safety valve. The iron is protected by a thermal fuse to prevent overheating. Stainless steel boiler and stainless heating elements provide lifelong operation in total safety.

### Inexpensive operation

The boiler runs on regular tap water (not softened). Self-cleaning heating elements are not damaged by limescale and require little maintenance in time. The whole appliance only requires 1500 W.

L

### **MAIN FEATURES**

# **|||| TREVIL**|



#### Water level gauge



Pressure gauge





### Cable holder rod



**Built-in refill funnel** 



### **Carrying handle**



**Refill tank included** 

# **|||| TREVIL**|



Water level measuring stick

## **OPTIONS**







Stand on casters



**Optional PTFE shoe to avoid shine** 

## **TECHNICAL SPECIFICATIONS**

|                         | 1230                                                     |
|-------------------------|----------------------------------------------------------|
| Descriptions            | Professional mini boiler with iron and water level gauge |
| Electrical requirements | 230V 50Hz<br>220V 60Hz<br>110V 60Hz                      |
| Total power             | 2,2 kW                                                   |
| Autonomy                | 5 hours