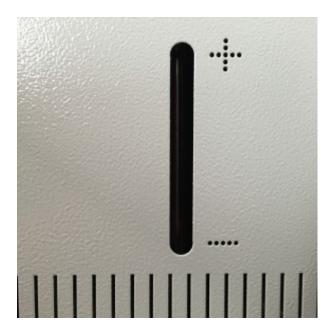

rofessional

800 W steam electric iron, professional grade. The boiler provides approximately 5 hrs of non-



stop operation.

### Precise

The temperature of steam is precisely controlled by means of pressure switches. The amount of steam to the iron can be adjusted.

### Extremely safe

The boiler is equipped with a double thermostat protection and safety valve. The iron is protected by a thermal fuse to prevent overheating. Stainless steel boiler and stainless heating elements provide lifelong operation in total safety.

### Inexpensive operation

The boiler runs on regular tap water (not softened). Self-cleaning heating elements are not damaged by limescale and require little maintenance in time. The whole appliance only requires 1500 W.

L

### **MAIN FEATURES**

# **|||| TREVIL**|



#### Water level gauge



Pressure gauge





### Cable holder rod



**Built-in refill funnel** 



### **Carrying handle**



**Refill tank included** 

# **|||| TREVIL**|



Water level measuring stick

## **OPTIONS**







Stand on casters



**Optional PTFE shoe to avoid shine** 

## **TECHNICAL SPECIFICATIONS**

|                         | 1230                                                     |
|-------------------------|----------------------------------------------------------|
| Descriptions            | Professional mini boiler with iron and water level gauge |
| Electrical requirements | 230V 50Hz<br>220V 60Hz<br>110V 60Hz                      |
| Total power             | 2,2 kW                                                   |
| Autonomy                | 5 hours