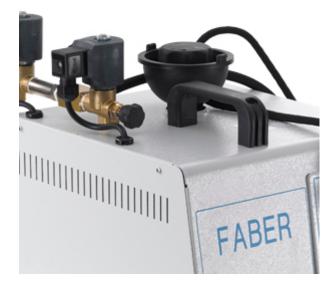

f non-



stop operation.

### Precise

The temperature of steam is precisely controlled by means of pressure switches. The amount of steam to the iron can be adjusted.

### Extremely safe

The boiler is equipped with a double thermostat protection and safety valve. The iron is protected by a thermal fuse to prevent overheating. Stainless steel boiler and stainless heating elements provide lifelong operation in total safety.

### Inexpensive operation

The boiler runs on regular tap water (not softened). Self-cleaning heating elements are not damaged by limescale and require little maintenance in time. The whole appliance only requires 1500 W.

L

### **MAIN FEATURES**

# **|||| TREVIL**|



#### Water level gauge



Pressure gauge





### Cable holder rod



**Built-in refill funnel** 



### **Carrying handle**



**Refill tank included** 

# **|||| TREVIL**|



Water level measuring stick

## **OPTIONS**







Stand on casters



**Optional PTFE shoe to avoid shine** 

## **TECHNICAL SPECIFICATIONS**

|                         | 1230                                                     |
|-------------------------|----------------------------------------------------------|
| Descriptions            | Professional mini boiler with iron and water level gauge |
| Electrical requirements | 230V 50Hz<br>220V 60Hz<br>110V 60Hz                      |
| Total power             | 2,2 kW                                                   |
| Autonomy                | 5 hours                                                  |
| Dimensions              | 500x310x500 mm<br>20″x12″x20